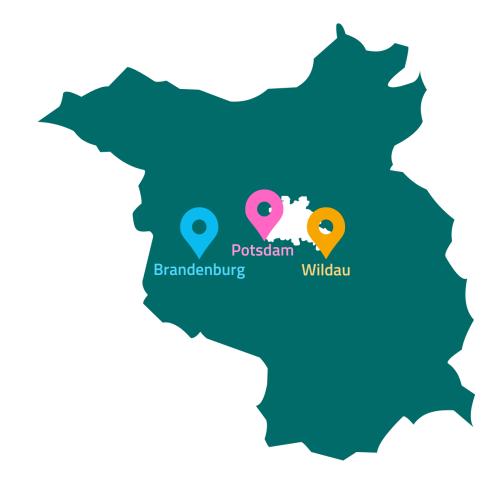

# What we do at the Studentenwerk

- The Studentenwerk supports the social framework during your studies
- Academic related aspects (University)
   vs. accompanying and social aspects
   (Studentenwerk)
- Responsible for more than 33.000 students in Potsdam, Brandenburg an der Havel & Wildau