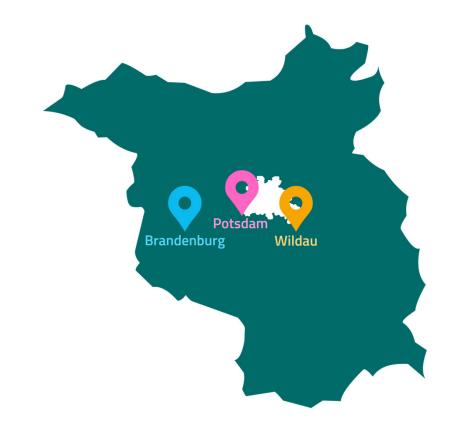

# What we do at the Studentenwerk

- The Studentenwerk supports the social framework during your studies
- Academic related aspects (University)
  vs. accompanying and social aspects
  (Studentenwerk)
- Responsible for more than 33.000 students in Potsdam, Brandenburg an der Havel & Wildau